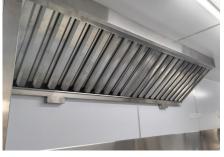

g air conditioner<br>Custom Logo sign boards<br>Awnings                                                                                                                                    |
| Kitchen Equipment:   | Stainless steel workbenches with cabinets<br>3 deep fryers<br>Food warmer<br>350L under-counter freezer<br>Commercial ventilation hood<br>UL certified top roof ventilation fan                  |
| Warranty:            | One-year warranty for free                                                                                                                                                                       |

#### Details







- Rear -



- Rear -



- Logo Sign Board -



- Generator Receptacles -



- Roof Ventilation Fan -



- Fryers -



- Side Window-

- Water Sink -



- Ventilation Range Hood -



- Refrigeration -

- Food Warmer -

#### **Floor Plan**

5.8m Shipping Container, Dimensions: 580\*210\*210cm, Electrical: 110V/60Hz, Color: White



## Designs