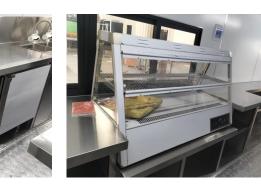

go sign boards<br>Awnings                                                                                                                                    |
| Kitchen Equipment:   | Stainless steel workbenches with cabinets<br>3 deep fryers<br>Food warmer<br>350L under-counter freezer<br>Commercial ventilation hood<br>UL certified top roof ventilation fan                  |
| Warranty:            | One-year warranty for free                                                                                                                                                                       |

#### Details







- Rear -



- Rear -



- Logo Sign Board -



- Generator Receptacles -



- Roof Ventilation Fan -



- Fryers -



- Side Window-

- Water Sink -



- Ventilation Range Hood -



- Refrigeration -

- Food Warmer -

#### **Floor Plan**

5.8m Shipping Container, Dimensions: 580\*210\*210cm, Electrical: 110V/60Hz, Color: White



## Designs