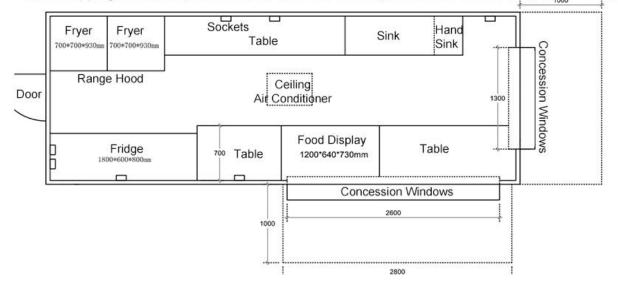

#### **Floor Plan**

5.8m Shipping Container, Dimensions: 580\*210\*210cm, Electrical: 110V/60Hz, Color: White