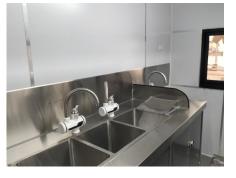

|
| Accessory:           | Ceiling air conditioner<br>Custom Logo sign boards<br>Awnings                                                                                                                                    |
| Kitchen Equipment:   | Stainless steel workbenches with cabinets<br>3 deep fryers<br>Food warmer<br>350L under-counter freezer<br>Commercial ventilation hood<br>UL certified top roof ventilation fan                  |
| Warranty:            | One-year warranty for free                                                                                                                                                                       |

#### Details







- Rear -



- Rear -



- Logo Sign Board -



- Generator Receptacles -



- Roof Ventilation Fan -



- Fryers -



- Side Window-

- Water Sink -



- Ventilation Range Hood -



- Refrigeration -

- Food Warmer -

#### **Floor Plan**

5.8m Shipping Container, Dimensions: 580\*210\*210cm, Electrical: 110V/60Hz, Color: White



## Designs