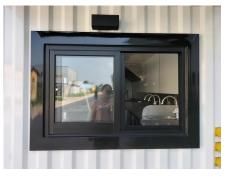

#### Details

- Rear -

- Rear -

- Logo Sign Board -

- Generator Receptacles -

- Roof Ventilation Fan -

- Fryers -

- Side Window-