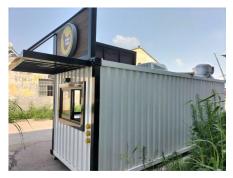

# **CB580 Shipping Container Kitchen**

### Specification

| Model:               | CB580                                                                                                                                                                                            |
|----------------------|--------------------------------------------------------------------------------------------------------------------------------------------------------------------------------------------------|
| Dimensions:          | 580*210*210cm                                                                                                                                                                                    |
| Window:              | Sliding windows (260*90cm) & side window (130*90cm)                                                                                                                                              |
| Electrical:          | 110V/60Hz                                                                                                                                                                                        |
| Material:            | Frame: Galvanized steel<br>Exterior wall: Corrugated steel<br>Insulation: 40mm black cotton<br>Interior wall: ACM<br>Workbench: 201 stainless steel<br>Floor: Non-slip aluminium checkered floor |
| Electrical System:   | Electrical panel board<br>Circuit breaker<br>CFCI power sockets<br>Generator receptacles<br>Interior light bars<br>LED flood lights                                                              |
| Water Sink Kits:     | 3 compartment water sink with drain board & side splashes<br>hand sink<br>Commercial faucets for cold & hot water<br>Floor drain                                                                 |
| Water Supply System: | 24V water pump<br>25L food-grade plastic clean water tanks & cley water tank                                                                                                                     |
| Accessory:           | Ceiling air conditioner<br>Custom Logo sign boards<br>Awnings                                                                                                                                    |
| Kitchen Equipment:   | Stainless steel workbenches with cabinets<br>3 deep fryers<br>Food warmer<br>350L under-counter freezer<br>Commercial ventilation hood<br>UL certified top roof ventilation fan                  |
| Warranty:            | One-year warranty for free                                                                                                                                                                       |