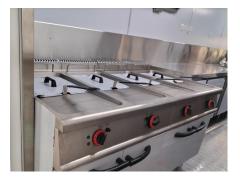

#### Details

- Rear -

- Rear -

- Logo Sign Board -

- Generator Receptacles -

- Roof Ventilation Fan -

- Fryers -

- Side Window-