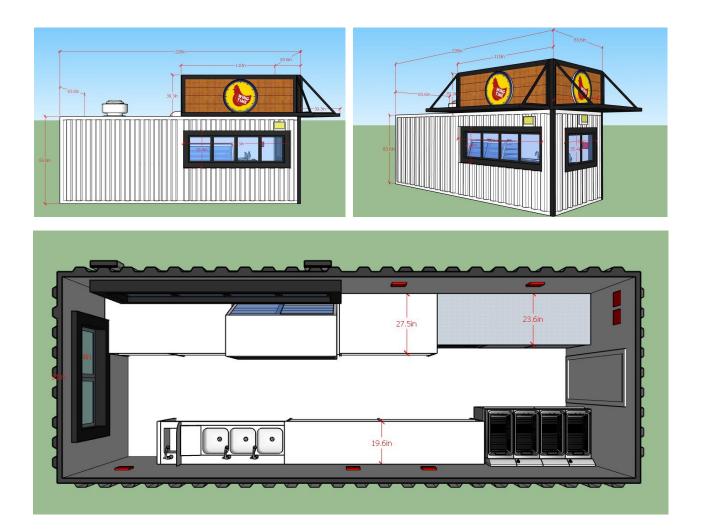

#### **Floor Plan**

5.8m Shipping Container, Dimensions: 580\*210\*210cm, Electrical: 110V/60Hz, Color: White