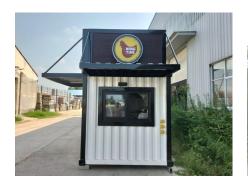

# **CB580 Shipping Container Kitchen**

### Specification

| Model:               | CB580                                                                                                                                                                                            |
|----------------------|--------------------------------------------------------------------------------------------------------------------------------------------------------------------------------------------------|
| Dimensions:          | 580*210*210cm                                                                                                                                                                                    |
| Window:              | Sliding windows (260*90cm) & side window (130*90cm)                                                                                                                                              |
| Electrical:          | 110V/60Hz                                                                                                                                                                                        |
| Material:            | Frame: Galvanized steel<br>Exterior wall: Corrugated steel<br>Insulation: 40mm black cotton<br>Interior wall: ACM<br>Workbench: 201 stainless steel<br>Floor: Non-slip aluminium checkered floor |
| Electrical System:   | Electrical panel board<br>Circuit breaker<br>CFCI power sockets<br>Generator receptacles<br>Interior light bars<br>LED flood lights                                                              |
| Water Sink Kits:     | 3 compartment water sink with drain board & side splashes<br>hand sink<br>Commercial faucets for cold & hot water<br>Floor drain                                                                 |
| Water Supply System: | 24V water pump<br>25L food-grade plastic clean water tanks & cley water tank                                                                                                                     |
| Accessory:           | Ceiling air conditioner<br>Custom Logo sign boards<br>Awnings                                                                                                                                    |
| Kitchen Equipment:   | Stainless steel workbenches with cabinets<br>3 deep fryers<br>Food warmer<br>350L under-counter freezer<br>Commercial ventilation hood<br>UL certified top roof ventilation fan                  |
| Warranty:            | One-year warranty for free                                                                                                                                                                       |