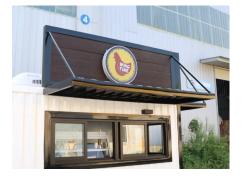

#### Details

- Rear -

- Rear -

- Logo Sign Board -

- Generator Receptacles -

- Roof Ventilation Fan -

- Fryers -

- Side Window-