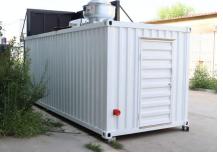

#### Details

- Rear -

- Rear -

- Logo Sign Board -

- Generator Receptacles -

- Roof Ventilation Fan -

- Fryers -

- Side Window-