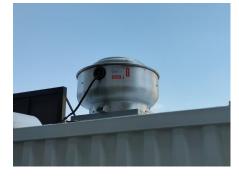

#### Details

- Rear -

- Rear -

- Logo Sign Board -

- Generator Receptacles -

- Roof Ventilation Fan -

- Fryers -

- Side Window-